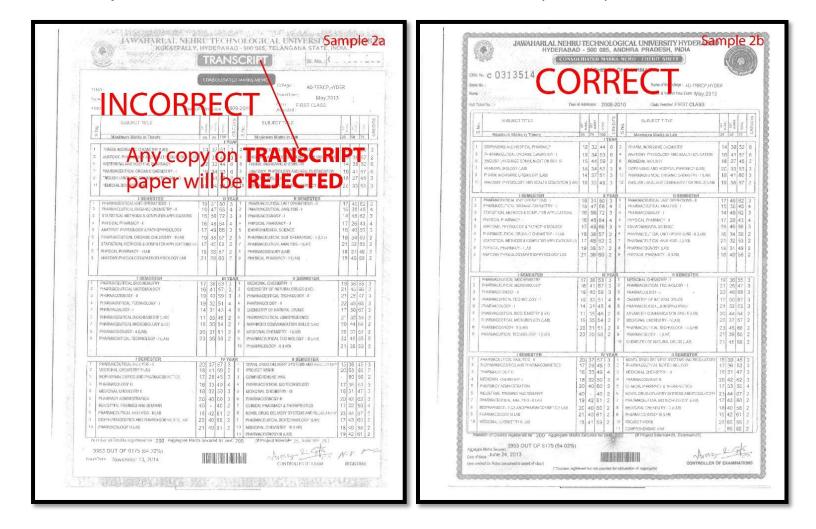

#### Mistake 4 – Sending a Document Copied on Transcript Paper

**Make sure that your document has not been copied on Transcript Paper**. We will not accept any document that is copied on Transcript Paper. *See the two examples below.* 

Compare the same document the student submitted in Sample 2a with Sample 2b. In Sample 2a the document was submitted on Transcript paper and it was rejected. The same document was later submitted correctly in Sample 2b.