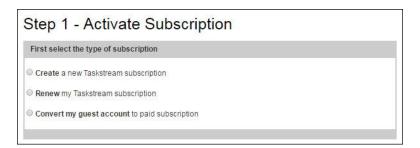

You should now see the Activate Subscription page.

- 3. Select the appropriate subscription option:
  - **Create** a new Taskstream subscription should be selected if you are creating a new account.
  - Renew my Taskstream subscription if you would like to extend a previously created Taskstream account.

Note: **Convert** my quest account to paid subscription option is not applicable

4. Enter the key code specified below in the appropriate fields under Option 2 and then click **Continue** to proceed.

5. Complete Steps 2 and 3. During step 3, make sure to note the username and password that you have chosen. This will be the username and password you will use to access Taskstream.