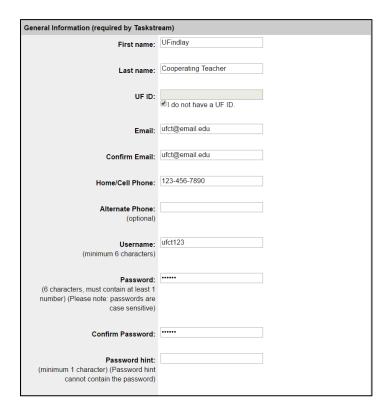

For Step 3, enter your own personal information. Make sure to write down the username and password that you create, since you will need that to access Taskstream to do student evaluations.

During Step 3, you will also need to select the appropriate identifiers for your field experience student and accept the Taskstream user agreement.