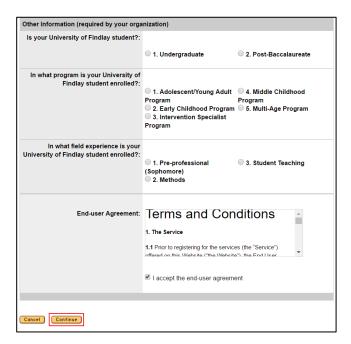

For Step 3, enter your own personal information. Make sure to write down the username and password that you create, since you will need that to access Taskstream to do student evaluations.

During Step 3, you will also need to select the appropriate identifiers for your field experience student and accept the Taskstream user agreement.