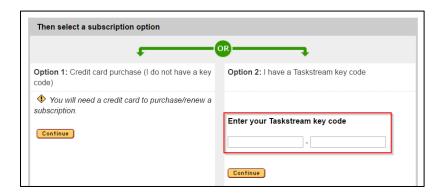

Note: **Convert** my quest account to paid subscription option is not applicable

4. Enter the key code specified below in the appropriate fields under Option 2 and then click **Continue** to proceed.

5. Complete Steps 2 and 3. During step 3, make sure to note the username and password that you have chosen. This will be the username and password you will use to access Taskstream.