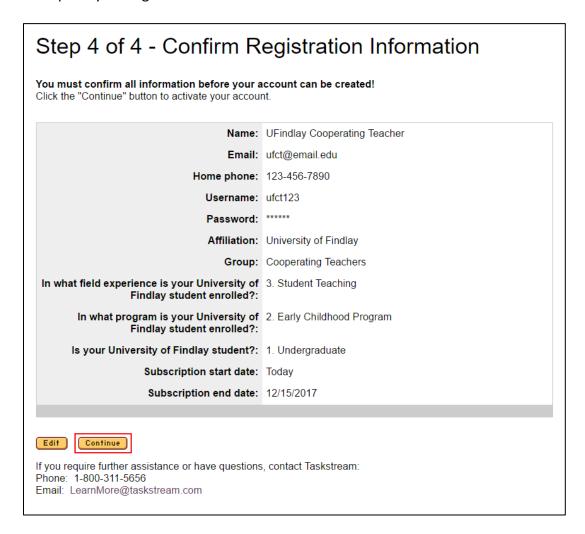

6. Confirm your registration information in Step 4. If you need to edit any of the information you have entered click the **Edit** button. Otherwise click **Continue** to complete your registration.

The next page will display a link to take you to the home page where you can enter your username and password to login and begin using your Taskstream account.