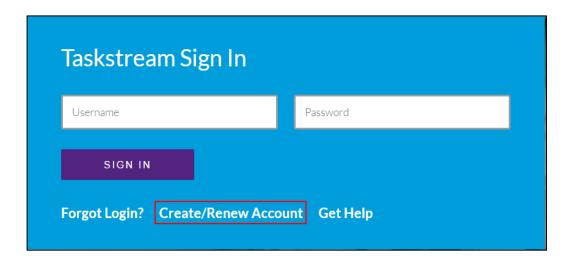

- 1. Go to <a href="https://login.taskstream.com/signon/">https://login.taskstream.com/signon/</a>
- 2. On the Taskstream home page click the **Create / Renew Account** link located on the left side of the page.