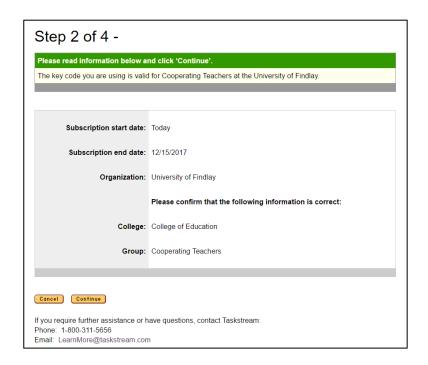

You should now see the Activate Subscription page.

- 3. Select the appropriate subscription option:
  - **Create** a new Taskstream subscription should be selected if you are creating a new account.
  - Renew my Taskstream subscription if you would like to extend a previously created Taskstream account.

Note: **Convert** my quest account to paid subscription option is not applicable

4. Enter the key code specified below in the appropriate fields under Option 2 and then click **Continue** to proceed.

5. Complete Steps 2 and 3. During step 3, make sure to note the username and password that you have chosen. This will be the username and password you will use to access Taskstream.