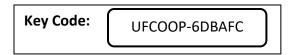

Note: **Convert** my quest account to paid subscription option is not applicable

4. Enter the key code specified below in the appropriate fields under Option 2 and then click **Continue** to proceed.

5. Complete Steps 2 and 3. During step 3, make sure to note the username and password that you have chosen. This will be the username and password you will use to access Taskstream.