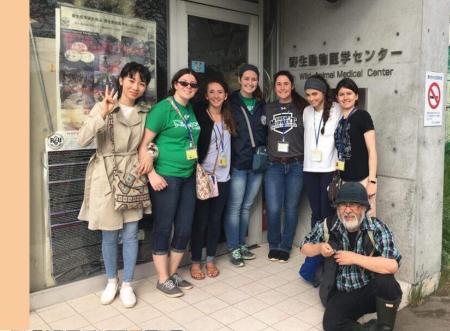

#### WILDLIFE CENTER

- HIKING
- NECROPSIES
  - o DUCK
  - RACCOON DOG
- TRANQUILIZER BLOW DART PRACTICE
  INFORMATION ON LOCAL WILDLIFE