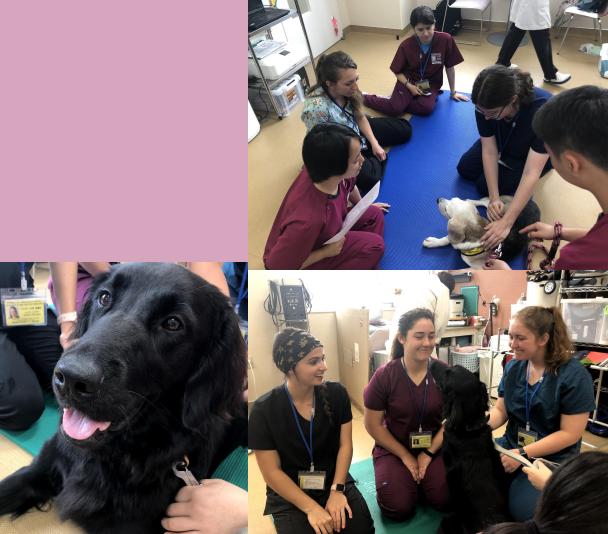

#### PHYSICAL THERAPY DAY

- Massage Methods
- ELECTRIC STIMULATION THERAPY
- SHOCKWAVE THERAPY
- CUTE PUPPIES!