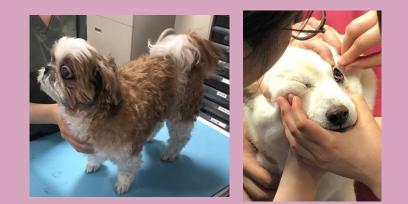

#### SMALL ANIMAL HOSPITAL

## Some of the different specializations we experienced:

- ONCOLOGY
- Ophthalmology
- NEUROLOGY
- INTERNAL MEDICINE
- CONSULTATIONS