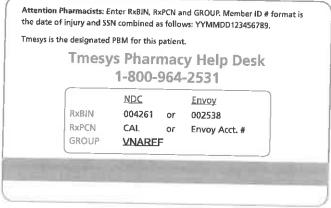

network. To find a network pharmacy call 1-866-599-5426

Questions? Need Help?

Attention Pharmacists: Enter RxBIN, RxPCN and GROUP. Member ID # format is OPTUM the date of injury and SSN combined as follows: YYMMDD123456789. WORKERS' COMPENSATION PRESCRIPTION DRUG PROGRAM Tmesys is the designated PBM for this patient. Tmesys Pharmacy Help Desk V and A Risk Services The University of Findlay 1-800-964-2531 CARRIER/TPA EMPLOYER NDC Envov INJURED WORKER NAME RxBIN 004261 002538 or Please provide directly to Pharmacist **RxPCN** CAL or Envoy Acct. # SOCIAL SECURITY NUMBER DATE OF INJURY (YYMMDD) GROUP VNARFF Notice to Cardholder: Present this card to the pharmacy to receive medication for your work-related injury. To locate a pharmacy: tmesys.com.