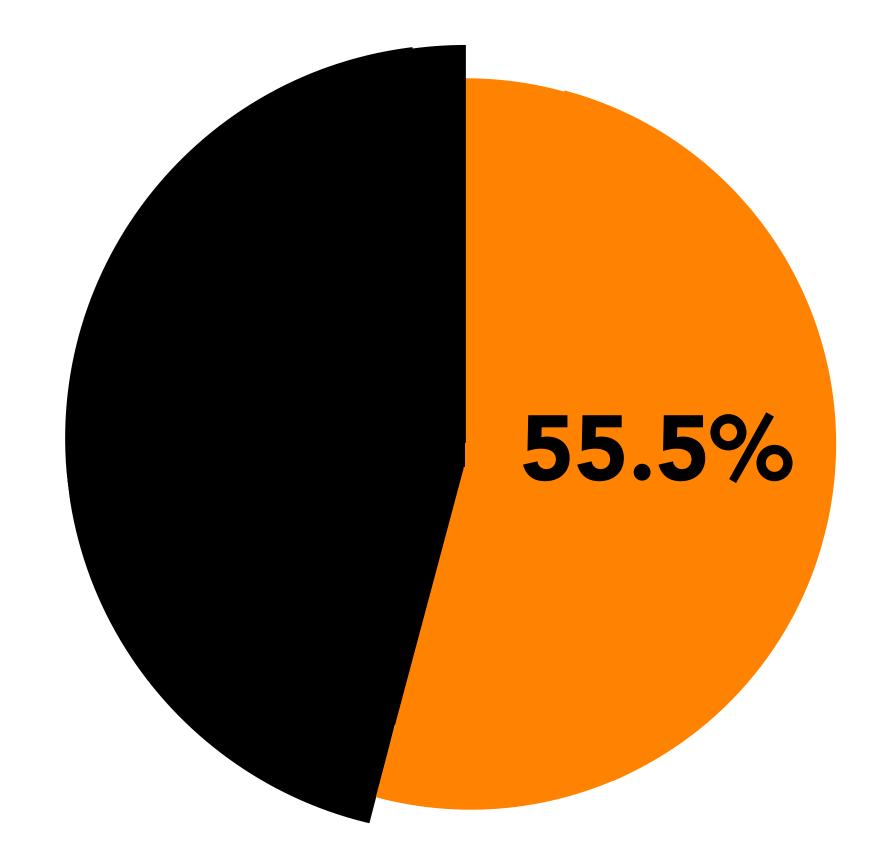

# Response Rate

Invitations to complete the survey were sent to 182 total graduates in the College of Business. This report reflects the responses received from 101 undergraduate and graduate students.

### Overall Success Rate: 80.2%\*

\*Success Rates are calculated based on the total number of graduates who are not actively seeking employment or education.