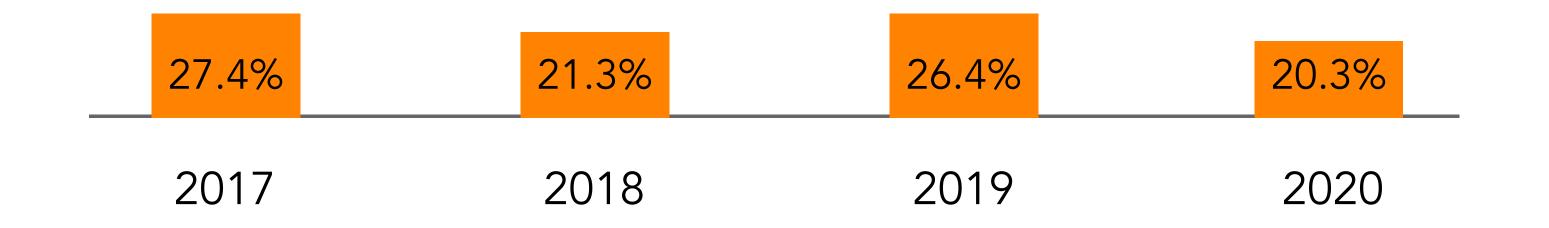

not actively seeking employment or education.

#### COLLEGE OF BUSINESS 2020 GRADUATE SURVEY REPORT

## **Experiential Learning Outcomes**

The following graph indicates the number of College of Business graduates who participated in each type of experiential learning opportunity during their time at UF.



## **Internship** Participation

# 30% 22

of students reported participating in some type of experiential learning.

Most popular forms of experiential learning: Internships & Volunteering



students in the College of Business reported participating in one or more internships.

# 94.4%

of internships were paid.

#### COLLEGE OF BUSINESS 2020 GRADUATE SURVEY REPORT

## 4-YEAR TRENDS REPORT

**Overall Response and Success Rates** 



#### **Starting Salary Trends**





Response Rate



#### COLLEGE OF BUSINESS 2020 GRADUATE SURVEY REPORT



### University of Findlay Center for Career & Professional Development