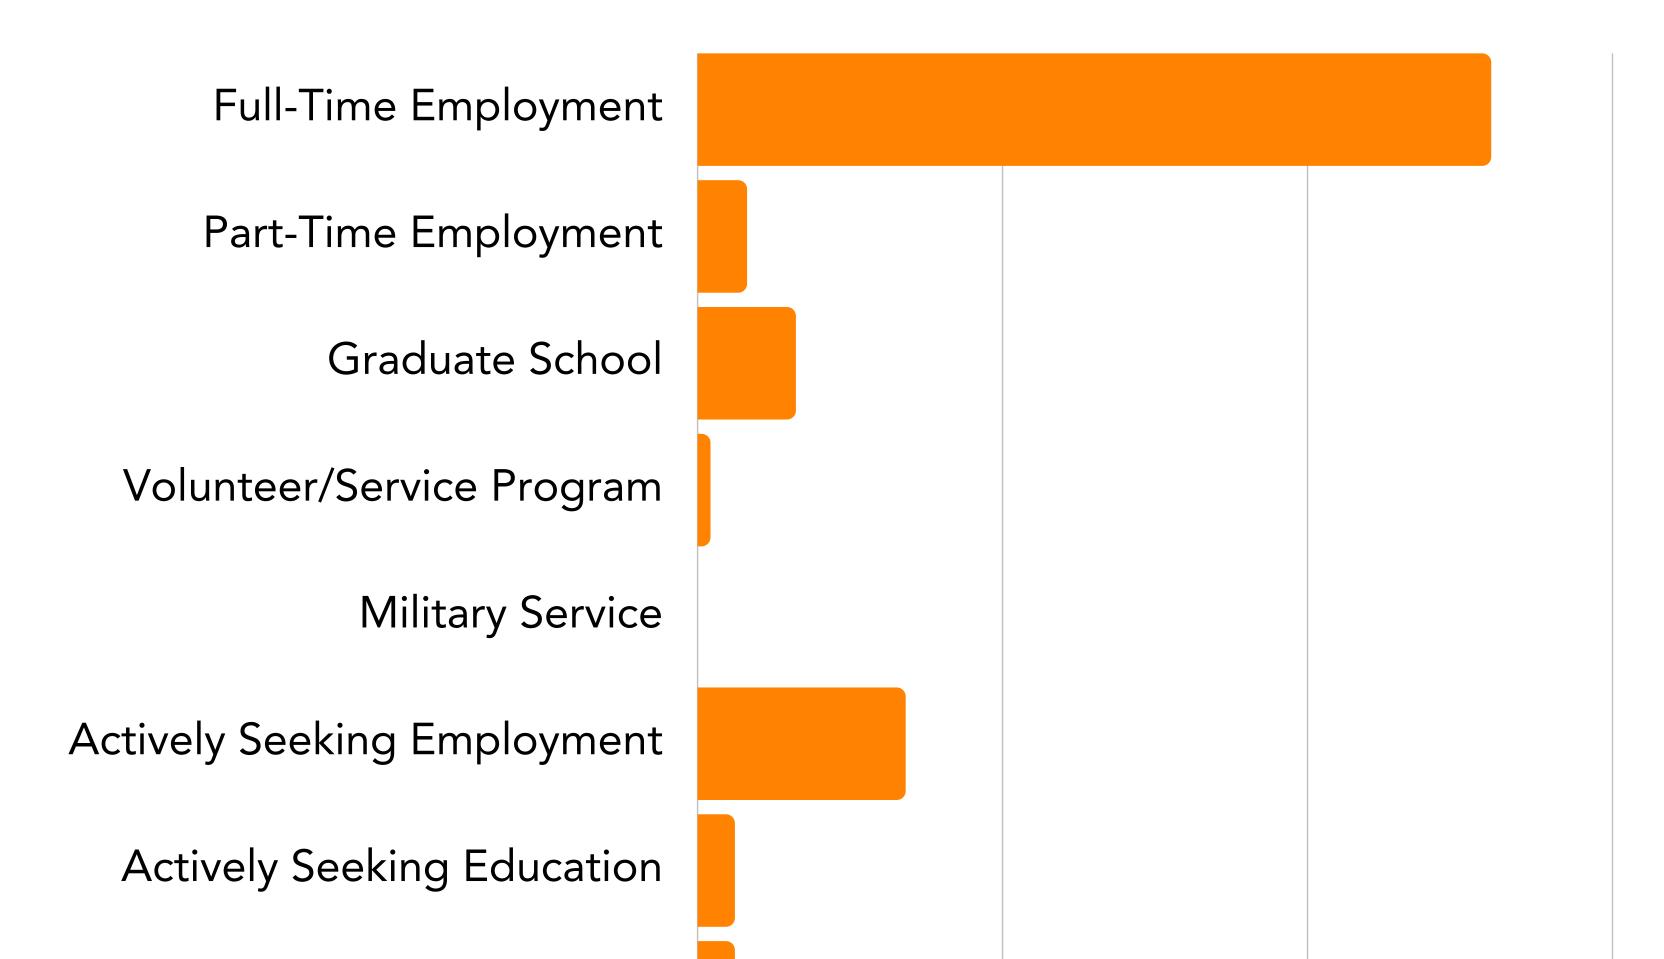

# First Destinations

65 64.4%
4 4%
8 7.9%
1 1%
0 0%
17 16.8%
3 3%

Not Currently Seeking