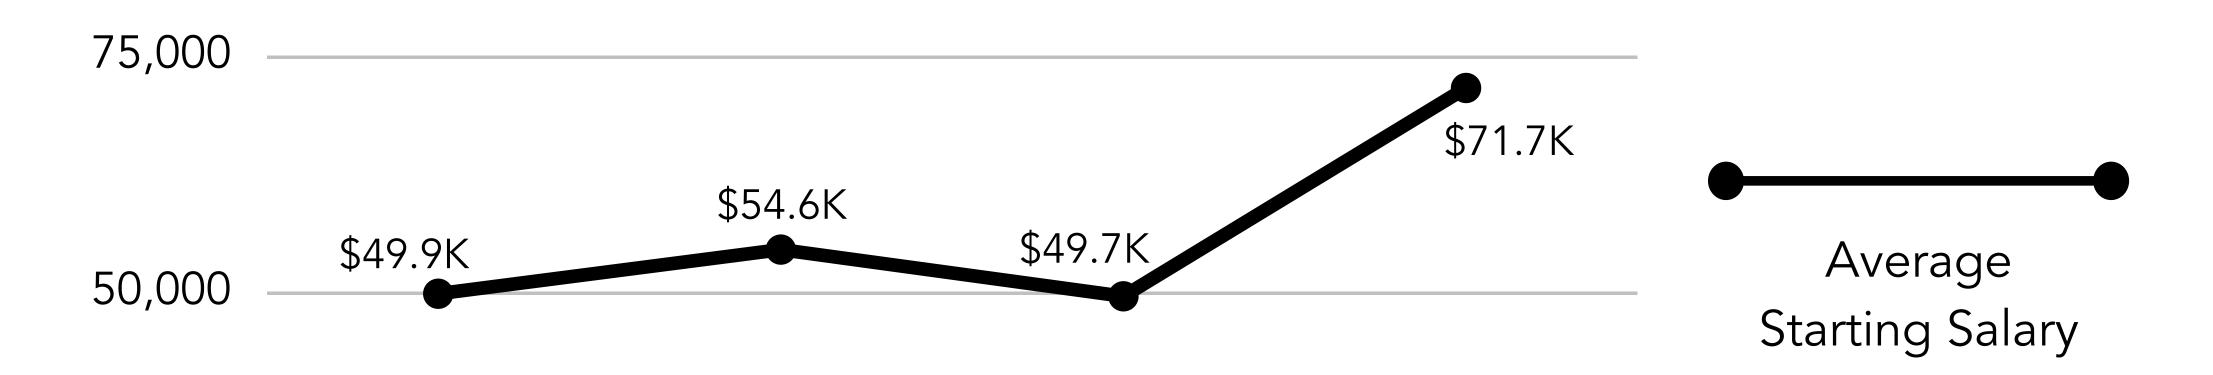

graduates who are not actively seeking employment or education.

#### COLLEGE OF BUSINESS 2020 GRADUATE SURVEY REPORT

## **Experiential Learning Outcomes**

The following graph indicates the number of College of Business graduates who participated in each type of experiential learning opportunity during their time at UF.



## **Internship** Participation

# 30% 22

of students reported participating in some type of experiential learning.

Most popular forms of experiential learning: Internships & Volunteering



students in the College of Business reported participating in one or more internships.

# 94.4%

of internships were paid.

#### COLLEGE OF BUSINESS 2020 GRADUATE SURVEY REPORT

## 4-YEAR TRENDS REPORT

**Overall Response and Success Rates** 



#### **Starting Salary Trends**





Response Rate



#### COLLEGE OF BUSINESS 2020 GRADUATE SURVEY REPORT



### University of Findlay Center for Career & Professional Development