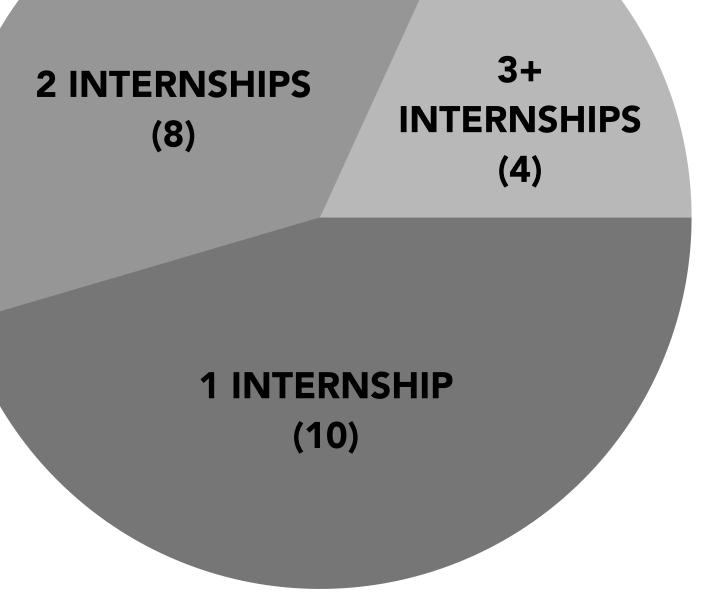

## **Internship** Participation

# 30% 22

of students reported participating in some type of experiential learning.

Most popular forms of experiential learning: Internships & Volunteering

students in the College of Business reported participating in one or more internships.