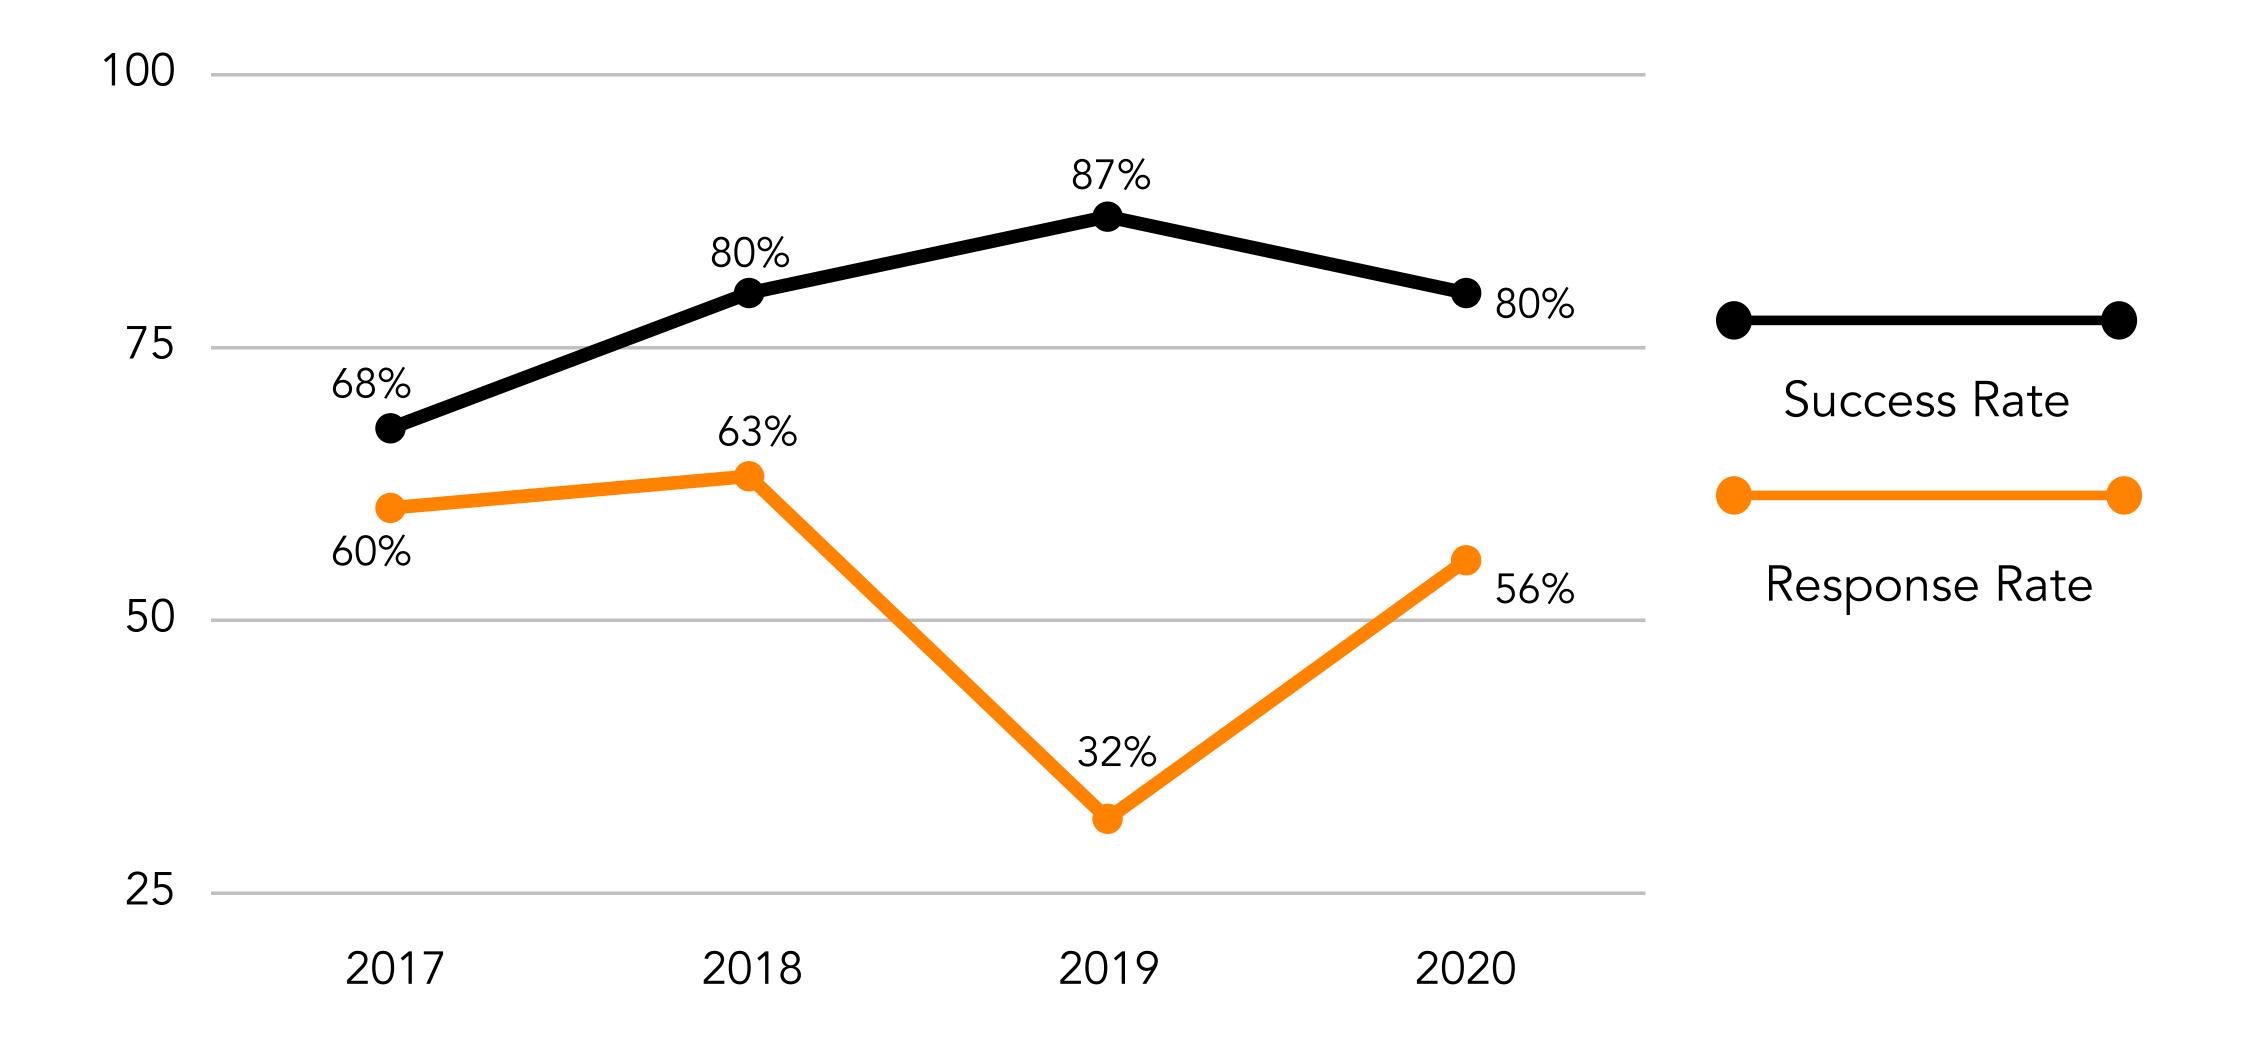

## 4-YEAR TRENDS REPORT

**Overall Response and Success Rates** 

# Response Rate

Invitations to complete the survey were sent to 182 total graduates in the College of Business. This report reflects the responses received from 101 undergraduate and graduate students.

### Overall Success Rate: 80.2%\*

\*Success Rates are calculated based on the total number of graduates who are not actively seeking employment or education.