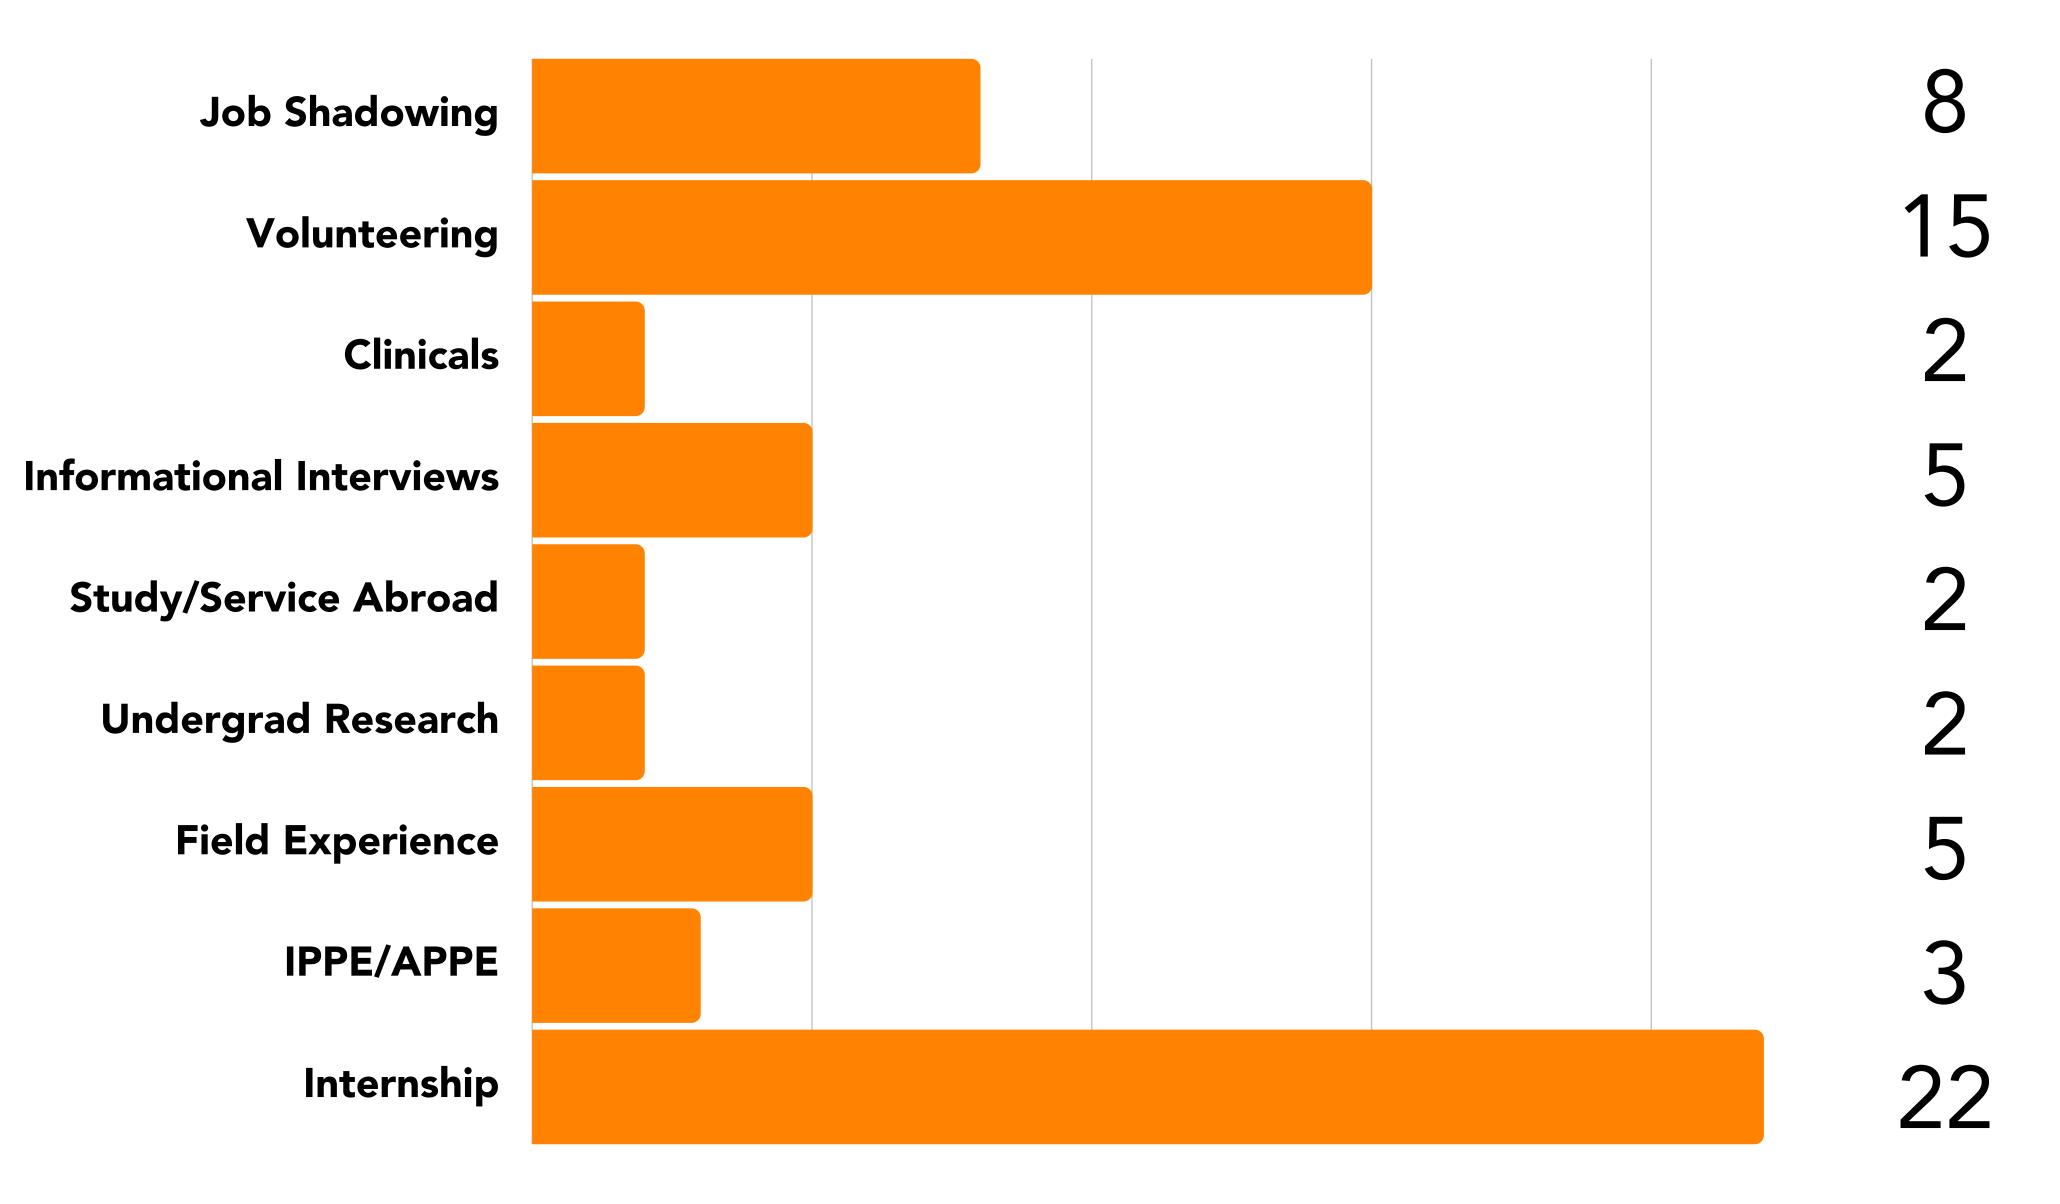

## **Experiential Learning Outcomes**

The following graph indicates the number of College of Business graduates who participated in each type of experiential learning opportunity during their time at UF.

# 30% 22

of students reported participating in some type of experiential learning.

Most popular forms of experiential learning: Internships & Volunteering

students in the College of Business reported participating in one or more internships.