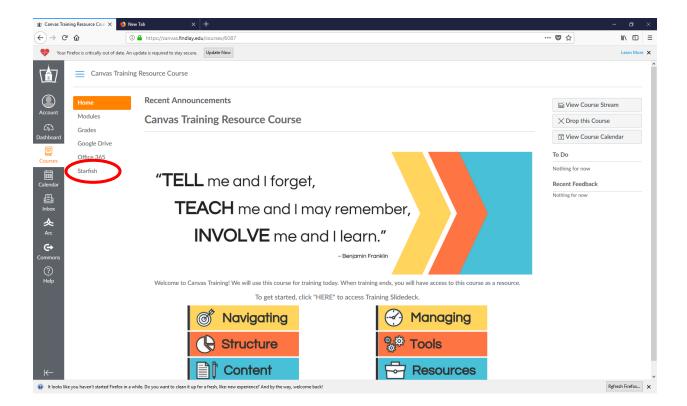

## Click "Enroll in Course" and then either "Go to your Dashboard" or "Go to Course"

This course will now be in your dashboard and you will be able to access Starfish through this course!