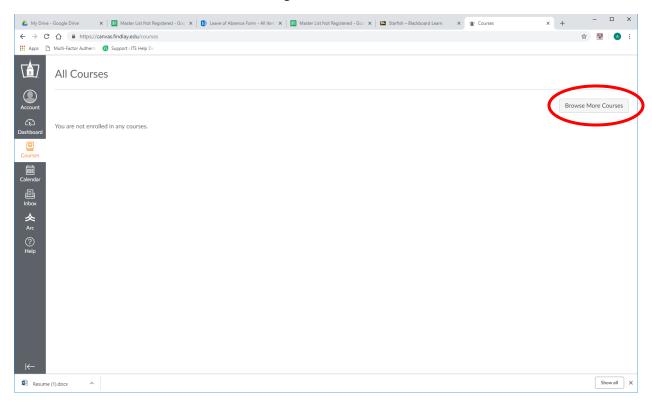

## How to access Starfish if you have no classes on your dashboard

https://canvas.findlay.edu/: Log into Canvas using your standard username and password

Click on "yes" for the Acceptable Use Policy (note, if you have logged in before, you will not get this message again).

You will start on your blank dashboard that looks like this:



Click on "Courses" (1) and then "All Courses" (2)



## Click on the "Browse More Courses" on the right side:



## Click on "+Join this Course" under the "Canvas Training Resource Course"



## Click "Enroll in Course" and then either "Go to your Dashboard" or "Go to Course"





This course will now be in your dashboard and you will be able to access Starfish through this course!