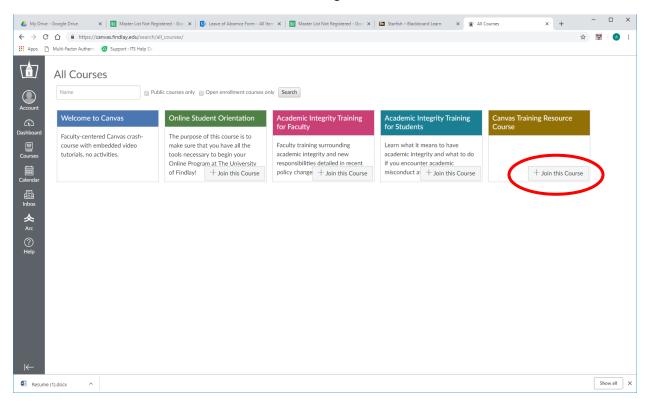

## How to access Starfish if you have no classes on your dashboard

https://canvas.findlay.edu/: Log into Canvas using your standard username and password

Click on "yes" for the Acceptable Use Policy (note, if you have logged in before, you will not get this message again).

You will start on your blank dashboard that looks like this:



Click on "Courses" (1) and then "All Courses" (2)



## Click on the "Browse More Courses" on the right side:



## Click on "+Join this Course" under the "Canvas Training Resource Course"



## Click "Enroll in Course" and then either "Go to your Dashboard" or "Go to Course"





This course will now be in your dashboard and you will be able to access Starfish through this course!