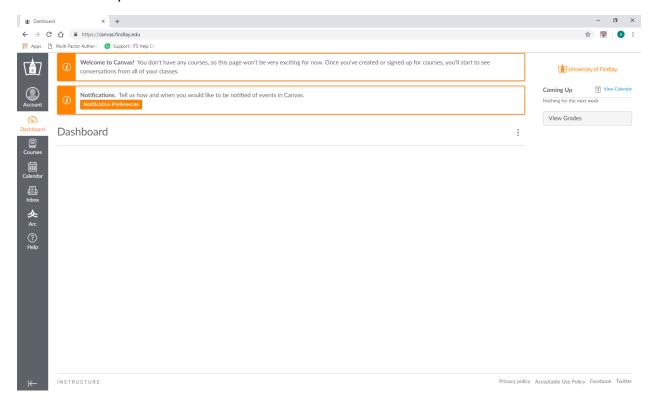

You will start on your blank dashboard that looks like this:

Click on "Courses" (1) and then "All Courses" (2)