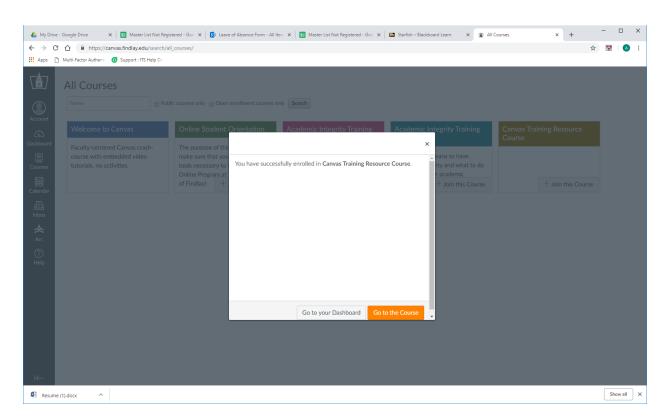

## Click "Enroll in Course" and then either "Go to your Dashboard" or "Go to Course"

This course will now be in your dashboard and you will be able to access Starfish through this course!