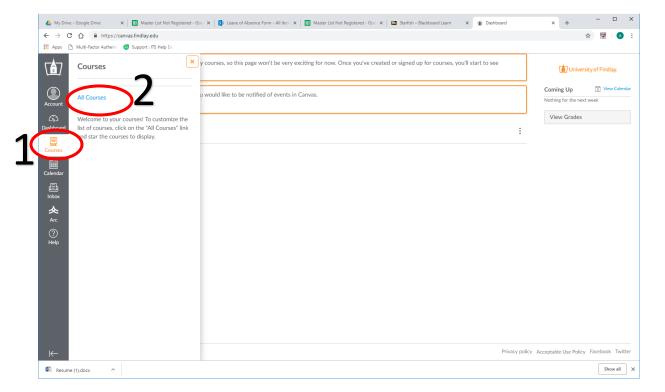

You will start on your blank dashboard that looks like this:

Click on "Courses" (1) and then "All Courses" (2)