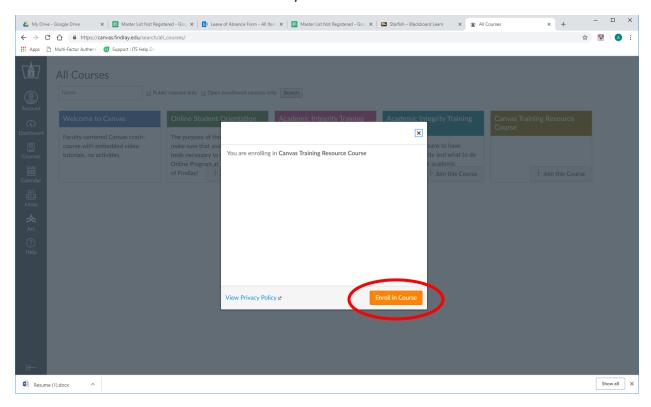

## Click "Enroll in Course" and then either "Go to your Dashboard" or "Go to Course"

This course will now be in your dashboard and you will be able to access Starfish through this course!